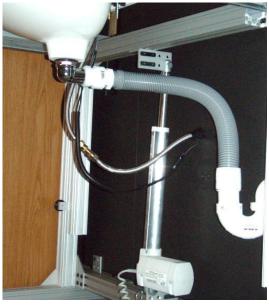

## How the Modular Adjustable Sink Works

Flexible Hoses Allow for the Sink to Telescope and Lift

- Water Supply and Drain Hoses Flex
- Uses Standard Drain Trap
- Commercial Motorized Lift Unit