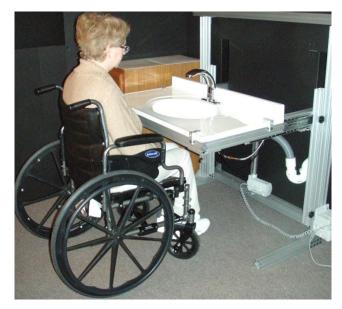

# Modular Adjustable Sink

Sink Telescopes and Lifts to Accommodate the Disabled and Elderly

- Slides Sink Out For Wheelchair Users
- Lifts Sink For Those Who Cannot Bend

### With Upright Posture

- PRES SINGLES
- Pack Flow Concepts LLC

- Increases Access Space for Wheelchair
- Designed for Bathroom Retrofits and New Construction
- Makes Senior Housing Easy to Convert

US Patent 9,410,310 August 2016