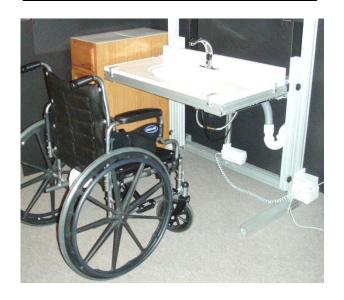

# Modular Adjustable Sink

Sink Telescopes and Lifts to Accommodate the Disabled and Elderly

- Slides Sink Out For Wheelchair Users
- Lifts Sink For Those Who Cannot Bend

### With Upright Posture

- PRES SINGLES
- Pack Flow Concepts LLC

- Increases Access Space for Wheelchair
- Designed for Bathroom Retrofits and New Construction
- Makes Senior Housing Easy to Convert

US Patent 9,410,310 August 2016