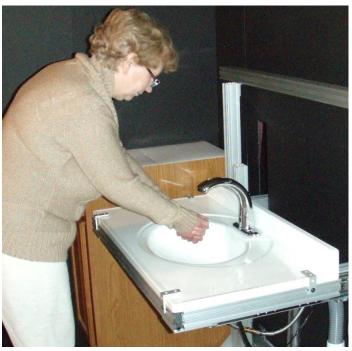

#### **Replace Bending**

## How the Modular Adjustable Sink Works

Flexible Hoses Allow for the Sink to Telescope and Lift

- Water Supply and Drain Hoses Flex
- Uses Standard Drain Trap
- Commercial Motorized Lift Unit