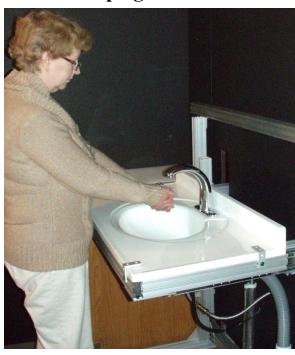

#### **Replace Bending**

## How the Modular Adjustable Sink Works

Flexible Hoses Allow for the Sink to Telescope and Lift

- Water Supply and Drain Hoses Flex
- Uses Standard Drain Trap
- Commercial Motorized Lift Unit