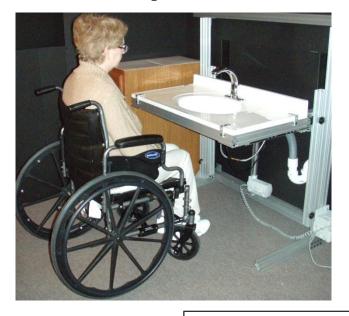

# Modular Adjustable Sink

Sink Telescopes and Lifts to Accommodate the Disabled and Elderly

- Slides Sink Out For Wheelchair Users
- Lifts Sink For Those Who Cannot Bend

### With Upright Posture

- PRES SINGLES
- Pack Flow Concepts LLC

- Increases Access Space for Wheelchair
- Designed for Bathroom Retrofits and New Construction
- Makes Senior Housing Easy to Convert

US Patent 9,410,310 August 2016