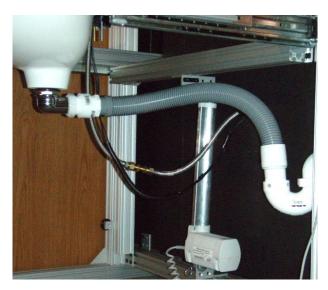

## How the Modular Adjustable Sink Works

Flexible Hoses Allow for the Sink to Telescope and Lift

- Water Supply and Drain Hoses Flex
- Uses Standard Drain Trap
- Commercial Motorized Lift Unit