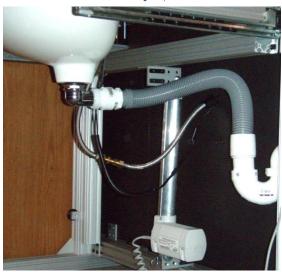

## How the Modular Adjustable Sink Works

Flexible Hoses Allow for the Sink to Telescope and Lift

- Water Supply and Drain Hoses Flex
- Uses Standard Drain Trap
- Commercial Motorized Lift Unit